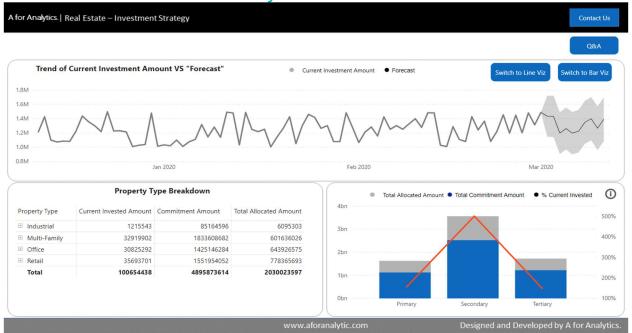

#### Few of the Business Intelligence Reports built for the organization

- Investor Report
- Investor Summary Report
- Investor Loan Approvals
- Investor Allocated Approvals Report
- Deal Decline Report
- Deal Decline VS Deal Accept Report
- Investor Summary Report
- Investor Deal Property Analysis
- Weekly, Monthly and Quarterly Loan Reports
- Compliance Report